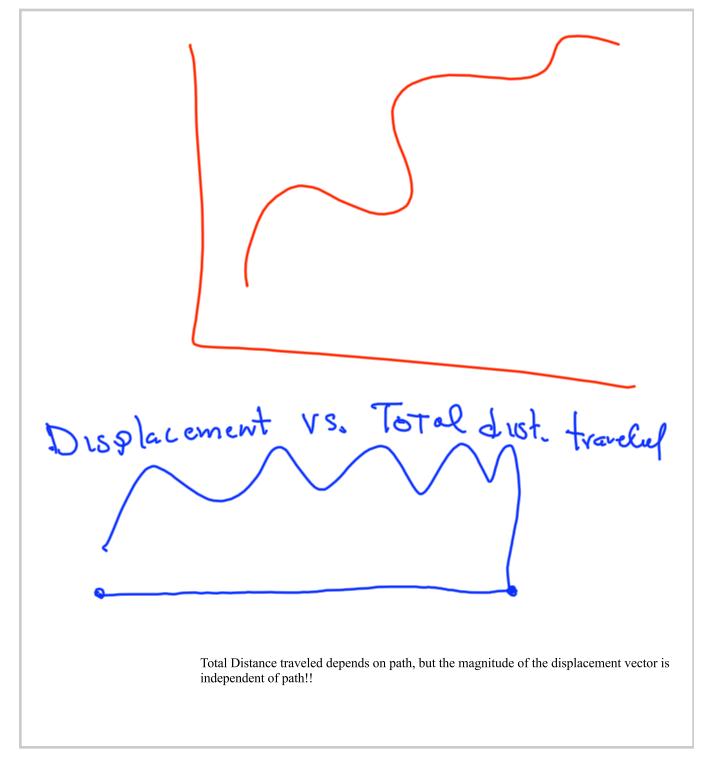

-Read Syllabus and Log onto Computers

- -Log onto Webassign ASAP, sierracollege 8874 0123!!!
- -Check course web page once a week.
- -Sign prerequisite certificate form (H. S. Physics & Math 30)
- -Visit and Physics Tutoring Center LRC-441
- -Log in when entering lab S-107
- -Read Chapters 1 & 2
- -Write the last four digits of your Sierra College ID in textbook.
- -Homework and problem solving will be discussed in Recitation.

-Lab software can be obtained from desktop of computers in lab. <u>I am assuming that you will solve about three</u> <u>homework problems per day.</u>

You are expected to plan vacations around exam dates (not vice versa)!

**Students will be dropped without notice on the 3rd lab or recitation absence or the 5th lecture absence.**